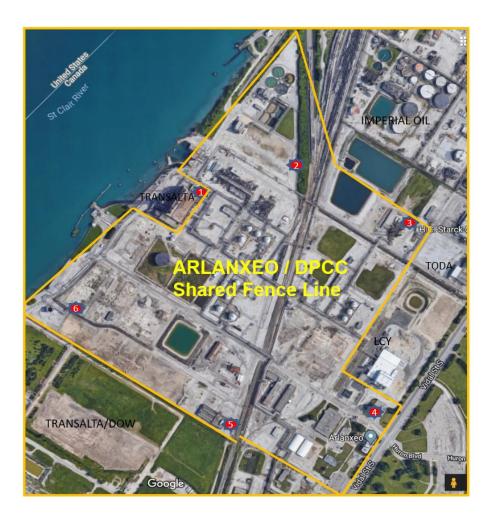

## Diamond Petrochemicals Canada Corporation 1,3-Butadiene Monitors

|   | June 4, 2025<br>(µg/m³) | 2025<br>Average (YTD)<br>(μg/m³) |  |  |  |
|---|-------------------------|----------------------------------|--|--|--|
| 1 | 0.385                   | 0.33                             |  |  |  |
| 2 | 0.577                   | 0.84                             |  |  |  |
| 3 | 0.978                   | 0.92                             |  |  |  |
| 4 | 0.401                   | 0.25                             |  |  |  |
| 5 | <0.33                   | 0.24                             |  |  |  |
| 6 | <0.33                   | 0.17                             |  |  |  |

| WONITOR LOCation #1   N 4756905   WONITOR LOCation #2   N 4766913   WONITOR LOCation #3   N 476933     sample start Date   1.3-Butadiene<br>(ug/m)   1.3-Butadiene<br>(ug/m)   Sample Start Date                                                                                                                                                                                                                                                                                                                                                                                                                                                                                                                                                                                                                                                                                                                                                                                                                                                                           | Monitor Location #1 |                   | E 0383543   |                   |                        | E 0383781    |                   |                     | E 0384093 |                             |
|----------------------------------------------------------------------------------------------------------------------------------------------------------------------------------------------------------------------------------------------------------------------------------------------------------------------------------------------------------------------------------------------------------------------------------------------------------------------------------------------------------------------------------------------------------------------------------------------------------------------------------------------------------------------------------------------------------------------------------------------------------------------------------------------------------------------------------------------------------------------------------------------------------------------------------------------------------------------------------------------------------------------------------------------------------------------------------------------------------------------------------------------------------------------------------------------------------------------------------------------------------------------------------------------------------------------------------------------------------------------------------------------------------------------------------------------------------------------------------------------------------------------------------------------------------------------------------------------------------------------------------------------------------------------------------------------------------------------------------------------------------------------------------------------------------------------------------------------------------------------------------------------------------------------------------------------------------------------------------------------------------------------------------------------------------------------------------------------------------------------------------------|---------------------|-------------------|-------------|-------------------|------------------------|--------------|-------------------|---------------------|-----------|-----------------------------|
| Chember 18, 2024     Gray Manuary 2, 2025*     January 2, 2025     January                                                                                                                                                                                                                                                                                                                                                                                                                                                                                                                                                                                                                                                                                                                                                                                                                                             |                     |                   |             | Monitor Loo       | Monitor Location #2    |              | Monitor Loca      | Monitor Location #3 |           |                             |
| December 18, 2024     January 2, 2025**     40.33     December 18, 2024     January 2, 2025**     January 2, 2025*     January 2, 2025*     January 2, 2025*     January 2, 2025     January 2, 2025 <t< th=""><th>Sample Start Date</th><th>Sample End Date</th><th></th><th>Sample Start Date</th><th>Sample End Date</th><th></th><th>Sample Start Date</th><th>Sample End Date</th><th></th><th></th></t<>                                                                                                                                                                                                                                                                                                                                                                                                                                                                                                                                                                                                                                     | Sample Start Date   | Sample End Date   |             | Sample Start Date | Sample End Date        |              | Sample Start Date | Sample End Date     |           |                             |
| January 15, 2025*     January 15, 2025     0.37     January 15, 2025                                                                                                                                                                                                                                                                                                                                                                                                                                                                                                                                                                                                                                                                                                                                                                                                                                           | December 18, 2024   | January 2, 2025** |             | December 18, 2024 | January 2, 2025 **     |              | December 18, 2024 | lanuary 2, 2025**   |           | -                           |
| January 29, 2025     January 29, 2025     January 19, 2025     January 29, 2025<                                                                                                                                                                                                                                                                                                                                                                                                                                                                                                                                                                                                                                                                                                                                                                                                                               |                     |                   |             |                   |                        |              |                   |                     |           | - Jan 1- Stat, pickup Jan 2 |
| January 29, 2025     February 12, 2025     O.339     January 29, 2025     e-O.34     January 29, 2025     e-Petruary 12, 2025     0.78       February 12, 2025     March 12, 2025     0.642     February 12, 2025     60.41     February 12, 2025     March 12, 2025                                                                                                                                                                                                                                                                                                                                                                                                                                                                                                                                                                                                                                                                                                                                                                                                                                                                                |                     |                   |             |                   |                        |              |                   |                     |           |                             |
| February 12, 2025     February 26, 2025     0.632     February 26, 2025     0.632     February 26, 2025     1.64       February 26, 2025     March 12, 2025     April 3, 2025     0.353       April 3, 2025     0.47     March 12, 2025     Mar                                                                                                                                                                                                                                                                                                                                                                                                                                                                                                                                                                                                                                                                                                                                                                                                                                                                                                                     |                     |                   |             |                   |                        |              |                   |                     |           |                             |
| rebruary 26, 2025   March 12, 2025   0.632   March 12, 2025   0.43     March 12, 2025   April 9, 2023   -0.34   March 26, 2025   April 9, 2023   0.34   March 12, 2025   0.43     March 12, 2025   April 9, 2023   -0.34   March 26, 2025   April 9, 2023   April 9, 2023   0.353     March 12, 2025   March 12, 2025   -0.34   April 9, 2023   April 9, 2023   0.356     March 12, 2025   March 12, 2025   -0.47   March 12, 2025   0.437     March 26, 2025   March 12, 2025   -0.47   March 12, 2025   0.356     March 26, 2025   March 26, 2025<                                                                                                                                                                                                                                                                                                                                                                                                                                                                                                                                                                                                                                                                                                                                                                                                                                                                                                                                                                                                                                                     |                     |                   |             |                   |                        |              |                   |                     |           |                             |
| March 12, 2025     March 26, 2025     40-34     March 26, 2025     1.42     March 12, 2025     March 26, 2025     0.34       March 26, 2025     April 9, 2025     0.34     March 26, 2025     0.43     March 26, 2025     0.43       April 9, 2025     April 9, 2025     0.700     April 9, 2025     April 9, 2025     0.43       April 9, 2025     March 26, 2025     0.41     March 26, 2025     2.14     April 3, 2025     March 26, 2025     0.335       March 26, 2025     0.445     March 26, 2025     0.344     April 3, 2025     March 26, 2025     0.344       March 26, 2025     0.445     March 26, 2025     0.357     March 26, 2025     0.357       March 26, 2025     0.385     March 26, 2025     0.577     March 26, 2025     0.378       March 26, 2025     0.385     March 26, 2025     0.577     March 26, 2025     0.47       Average      0.34     March 26, 2025     0.577     March 26, 2025     0.92       Morch 26, 2025     March 26, 2025     0.34     March 26, 2025     0.577     March 26, 2025     0                                                                                                                                                                                                                                                                                                                                                                                                                                                                                                                                                                                                                                                                                                                                                                                                                                                                                                                                                                                                                                                                                                    |                     |                   |             |                   |                        |              |                   |                     |           |                             |
| March 26, 2025   April 9, 2025   April 9, 2025   April 9, 2025   April 3, 2025                                                                                                                                                                                                                                                                                                                                                                                                                                                                                                                                                                                                                                                                                                                                                                                                                                                                                                                                                                         |                     |                   |             |                   |                        |              |                   |                     |           |                             |
| April 9, 2025     April 9,                                                                                                                                                                                                                                                                                                                                                                                                                                                                                                                                                                                                                                                                                                                                                                                                                                                                                                             |                     |                   | <0.34       |                   |                        |              |                   |                     |           |                             |
| April 23, 2025   May 7, 2025   April 23, 2025   May 7, 2025                                                                                                                                                                                                                                                                                                                                                                                                                                                                                                                                                                                                                                                                                                                                                                                                                                                                                                                                                                                                                                          | March 26, 2025      | April 9, 2025     | < 0.34      | March 26, 2025    | April 9, 2025          | 0.43         | March 26, 2025    | April 9, 2025       | 0.355     |                             |
| May 7, 2025   May 21, 2025   0.447   May 7, 2025   May 21, 2025                                                                                                                                                                                                                                                                                                                                                                                                                                                                                                                                                                                                                                                                                                                                                                                                                                                                                                                                                                                                                | April 9, 2025       | April 23, 2025    | 0.700       | April 9, 2025     | April 23, 2025         | 2.14         | April 9, 2025     | April 23, 2025      | 2.17      |                             |
| May 7, 2025   May 21, 2025   0.447   May 7, 2025   May 21, 2025                                                                                                                                                                                                                                                                                                                                                                                                                                                                                                                                                                                                                                                                                                                                                                                                                                                                                                                                                                                                                | April 23, 2025      | May 7, 2025       | < 0.335     |                   |                        | 0.344        | April 23, 2025    |                     | 0.335     |                             |
| May 21, 2025   June 4, 2025 <th< td=""><td></td><td></td><td></td><td></td><td></td><td></td><td></td><td></td><td></td><td></td></th<>                                                                                                                                                                                                                                                                                                                                                                                                                                                                                                                                                                                                                                                                                                                                                                                                                                                                                                      |                     |                   |             |                   |                        |              |                   |                     |           |                             |
| Average     O.33     Average     O.84     Average     O.92       Average     0.33     Average     0.84     Average     0.92       Monitor Location #4     E0383638     Monitor Location #5     E0383589     Monitor Location #6     0.92       Sample Start Date     1.3-Butadiane     (ug/m)     December 18, 2024     January 2, 2025**     January 2                                                                                                                                                                                                                                                                                                                                                                                                                                                                                                                                                                                                                                                                                                                                                                                                                                                                                                            |                     |                   |             |                   |                        |              |                   |                     |           |                             |
| Monitor Location #4     E 0383953<br>N 4755328     Monitor Location #5     E 0383589<br>N 4755252     Monitor Location #6     E 0383213<br>N 4755589       Sample Start Date     1,3-Butadiene<br>(ug/m³)     Sample Start Date     1,3-Butadiene<br>(ug/m³)     Sample End Date     1,3-Butadiene<br>(ug/m³)     Sample Start Date     1,3-Butadiene<br>(ug/m³)     Sample Start Date     1,3-Butadiene<br>(ug/m³)       December 18, 2024     January 2, 2025**     <0.33     December 18, 2024     January 2, 2025**     <0.33       January 2, 2025**     January 2, 2025**     <0.37     January 2, 2025**     <0.37       January 29, 2025     January 29, 2025     <0.34     January 29, 2025     <0.34       January 29, 2025     February 12, 2025     <0.34     January 29, 2025     <0.34       February 26, 2025     Narch 12, 2025     February 12, 2025     <0.34     January 29, 2025     February 12, 2025     <0.34       February 26, 2025     March 12, 2025     <0.34     January 29, 2025     February 12, 2025     February 12, 2025     February 26, 2025     <0.34       February 26, 2025     March 12, 2025     Kebruary 26, 2025     <0.34     March 12, 2025     February 26, 2025 <th></th>                                                                                                                                                                                                                                                                                                                                                                                                                                                                                                                                                                                                                                                                                                                                                                                                                     |                     |                   |             |                   |                        |              |                   |                     |           |                             |
| Monitor Location #4     E 0383953<br>N 4755328     Monitor Location #5     E 0383589<br>N 4755252     Monitor Location #6     E 0383213<br>N 4755589       Sample Start Date     1,3-Butadiene<br>(ug/m <sup>3</sup> )     Sample End Date     1,3-Butadiene<br>(ug/m <sup>3</sup> )     Sample End Date     1,3-Butadiene<br>(ug/m <sup>3</sup> )     Ianuary 2, 2025**     <0.33                                                                                                                                                                                                                                                                                                                                                                                                                                                                                                                                                                                                                                                                                                                                                                                                                                                                                                                                                                                                                                                                                                                                                                                                                                                                                                                                                                                                                                                                                                                                                                                                                                                                                                                                                     | Average             |                   | 0.33        | Average           |                        | 0.84         | Average           |                     | 0.92      |                             |
| Wighting     N 4755328     Wighting     N 4755529     Wighting     N 4755589       Sample Start Date     Sample End Date     1,3-Butadiene     Sample End Date     1,3-Butadiene     (ug/m³)     Sample End Date     1,3-Butadiene     (ug/m³)       December 18, 2024     January 2, 2025**     <0.33                                                                                                                                                                                                                                                                                                                                                                                                                                                                                                                                                                                                                                                                                                                                                                                                                                                                                                                                                                                                                                                                                                                                                                                                                                                                                                                                                                                                                                                                                                                                                                                                                                                                                                                                                                                                                                 | Average             |                   | 0.55        | Average           |                        | 0.04         | Avelage           |                     | 0.52      |                             |
| Image: Note of the system     (ug/m³)     (ug/m³)     (ug/m³)     (ug/m³)     (ug/m³)       December 18, 2024     January 2, 2025**     January 2, 2025     <0.37                                                                                                                                                                                                                                                                                                                                                                                                                                                                                                                                                                                                                                                                                                                                                                                                                                                                                                                                                                                                                                                                                                                                                                                                                                                                                                                                                                                                                                                                                                                                                                                                                                                                                                                    | Monitor Location #4 |                   | Monitor Loo | ation #5          | E 0383589<br>N 4755252 | Monitor Loca | ation #6          |                     |           |                             |
| December 18, 2024     January 2, 2025**     Image: Amount of the provided and the provided an                                                          | Sample Start Date   | Sample End Date   |             | Sample Start Date | Sample End Date        |              | Sample Start Date | Sample End Date     |           |                             |
| January 2, 2025**     January 15, 2025     <     <                                                                                                                                                                                                                                                                                                                                                                                                                                                                                                                                                                                                                                                                                                                                                                                                                                                                                                                                                                                                                                                                                                                                                                                                                                                                                                                                                                                                                                                                                                                                                                                                                                                                                                                                                                                                                                                                                                                                                                                                                                                                                     | December 18 2024    | January 2 2025**  |             | December 18, 2024 | January 2 2025**       |              | December 18, 2024 | January 2 2025**    |           | -                           |
| January 15, 2025     January 29, 2025     <     <                                                                                                                                                                                                                                                                                                                                                                                                                                                                                                                                                                                                                                                                                                                                                                                                                                                                                                                                                                                                                                                                                                                                                                                                                                                                                                                                                                                                                                                                                                                                                                                                                                                                                                                                                                                                                                                                                                                                                                                                                                                                                      |                     |                   |             |                   |                        |              |                   |                     |           |                             |
| January 29, 2025     February 12, 2025     < 0.34     January 29, 2025     February 12, 2025     February 26, 2025     < 0.34       February 26, 2025     March 12, 2025     <0.34                                                                                                                                                                                                                                                                                                                                                                                                                                                                                                                                                                                                                                                                                                                                                                                                                                                                               |                     |                   |             |                   |                        |              |                   |                     |           |                             |
| February 12, 2025     February 26, 2025     O.383     February 12, 2025     February 26, 2025     March 2, 2025     March 26,                                                                                                                                                                                                                                                                                                                                                                                                                                                                                                                                                                                                                                                                                                                                                                                                                                                         |                     |                   |             |                   |                        |              |                   |                     |           |                             |
| February 26, 2025     March 12, 2025     March 26, 2025     March 12, 2025     March 26, 2025     Marc                                                                                                                                                                                                                                                                                                                                                                                                                                                                                                                                                                                                                                                                                                                                                                                                                                                                                   |                     |                   |             |                   |                        |              |                   |                     |           |                             |
| March 12, 2025     March 26, 2025     Image: Constraint of the constrai                                                          |                     |                   |             |                   |                        |              |                   |                     |           |                             |
| March 26, 2025     April 9, 2025       March 26, 2025     April 9, 2025     A                                                                                                                                                                                                                                                                                                                                                                                                                                                                                                                                                                                                                                                                                                                                                                                                                                                                                                                                  |                     |                   |             |                   |                        |              |                   |                     |           |                             |
| April 9,2025     April 23,2025     April 9,2025     April 23,2025     May 7,2025                                                                                                                                                                                                                                                                                                                                                                                                                                                                                                                                                                                                                                                                                                                                                                                                                                                                                                                                                                                       |                     |                   |             |                   |                        |              |                   |                     |           |                             |
| April 23, 2025     May 7, 2025     < < 0.335     April 23, 2025     May 7, 2025     Output     April 23, 2025     May 7, 2025                                                                                                                                                                                                                                                                                                                                                                                                                                                                                                                                                                                                                                                                                                                                                                                                                                                                                                                                                                          |                     |                   |             |                   |                        |              |                   |                     |           |                             |
| May 7, 2025 May 21, 2025 < <a></a> <a>&lt;</a> |                     |                   |             |                   |                        |              |                   |                     |           |                             |
|                                                                                                                                                                                                                                                                                                                                                                                                                                                                                                                                                                                                                                                                                                                                                                                                                                                                                                                                                                                                                                                                                                                                                                                                                                                                                                                                                                                                                                                                                                                                                                                                                                                                                                                                                                                                                                                                                                                                                                                                                                                                                                                                        |                     |                   |             |                   |                        |              |                   |                     |           |                             |
| May 21, 2025 June 4, 2025 J                                                                                                                                                                                                                                                                                                                                                                                                                                                                                                                                                                                                                                                                                                                                                                                                                                                                                                                                                                                                                                                                                |                     |                   |             |                   |                        | <0.33        |                   |                     | <0.33     |                             |
| Image: state in the state interval of the state interval                                         | May 21, 2025        | June 4, 2025      | 0.401       | May 21, 2025      | June 4, 2025           | <0.34        | May 21, 2025      | June 4, 2025        | <0.34     |                             |
| Image: Problem in the synthesize of the synthesynthesize of the synthesynthesynthesize of the synthesiz                          |                     |                   |             |                   |                        |              |                   |                     |           |                             |
| Image: Section of the section of th                                        |                     |                   |             |                   |                        |              |                   |                     |           |                             |
| Image: state in the state                                         |                     |                   |             |                   |                        |              |                   |                     |           |                             |
| Image: Section of the section of th                                        |                     |                   |             |                   |                        |              |                   |                     |           |                             |
|                                                                                                                                                                                                                                                                                                                                                                                                                                                                                                                                                                                                                                                                                                                                                                                                                                                                                                                                                                                                                                                                                                                                                                                                                                                                                                                                                                                                                                                                                                                                                                                                                                                                                                                                                                                                                                                                                                                                                                                                                                                                                                                                        |                     |                   |             |                   |                        |              |                   |                     |           |                             |
|                                                                                                                                                                                                                                                                                                                                                                                                                                                                                                                                                                                                                                                                                                                                                                                                                                                                                                                                                                                                                                                                                                                                                                                                                                                                                                                                                                                                                                                                                                                                                                                                                                                                                                                                                                                                                                                                                                                                                                                                                                                                                                                                        |                     |                   |             |                   |                        |              |                   |                     |           |                             |
|                                                                                                                                                                                                                                                                                                                                                                                                                                                                                                                                                                                                                                                                                                                                                                                                                                                                                                                                                                                                                                                                                                                                                                                                                                                                                                                                                                                                                                                                                                                                                                                                                                                                                                                                                                                                                                                                                                                                                                                                                                                                                                                                        |                     |                   |             |                   |                        |              |                   |                     |           |                             |
|                                                                                                                                                                                                                                                                                                                                                                                                                                                                                                                                                                                                                                                                                                                                                                                                                                                                                                                                                                                                                                                                                                                                                                                                                                                                                                                                                                                                                                                                                                                                                                                                                                                                                                                                                                                                                                                                                                                                                                                                                                                                                                                                        |                     |                   |             |                   |                        |              |                   |                     |           |                             |
| Average 0.25 Average 0.24 Average 0.17                                                                                                                                                                                                                                                                                                                                                                                                                                                                                                                                                                                                                                                                                                                                                                                                                                                                                                                                                                                                                                                                                                                                                                                                                                                                                                                                                                                                                                                                                                                                                                                                                                                                                                                                                                                                                                                                                                                                                                                                                                                                                                 |                     |                   | 0.25        | Average           |                        | 0.24         | Averago           |                     | 0.17      |                             |