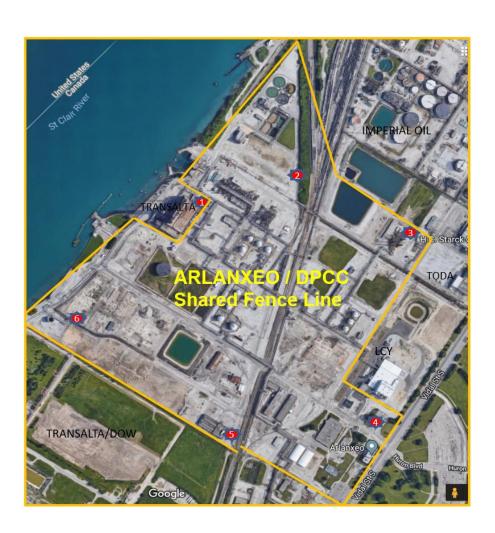

## Diamond Petrochemicals Canada Corporation 1,3-Butadiene Monitors

|          | May 21, 2025<br>(μg/m³) | 2025<br>Average (YTD)<br>(μg/m³) |
|----------|-------------------------|----------------------------------|
| •        | 0.447                   | 0.33                             |
| 2        | 0.505                   | 0.87                             |
| <b>3</b> | 0.356                   | 0.92                             |
| 4        | <0.33                   | 0.24                             |
| <b>5</b> | <0.33                   | 0.25                             |
| <b>6</b> | <0.33                   | 0.17                             |

| Diamo                               | nd Petrochemica                 | ls Canada Corpora        | tion: 1,3-Butadien                  | e Fenceline Moni  | itc      | oring - 2025             |                                     |                   |   |                          |                            |
|-------------------------------------|---------------------------------|--------------------------|-------------------------------------|-------------------|----------|--------------------------|-------------------------------------|-------------------|---|--------------------------|----------------------------|
| Monitor Location #1                 |                                 | E 0383543<br>N 4755905   | Monitor Location #2                 |                   |          | E 0383781<br>N 4756013   | Monitor Location #3                 |                   |   | E 0384093<br>N 4755833   |                            |
| Sample Start Date                   | Sample End Date                 | 1,3-Butadiene<br>(ug/m³) | Sample Start Date                   | Sample End Date   |          | 1,3-Butadiene<br>(ug/m³) | Sample Start Date                   | Sample End Date   |   | 1,3-Butadiene<br>(ug/m³) |                            |
| December 18, 2024                   | January 2, 2025**               | <0.33                    | December 18, 2024                   | January 2, 2025** |          | <0.33                    | December 18, 2024                   | January 2, 2025** |   | <0.33                    | **Jan 1- stat, pickup Jan  |
| January 2, 2025**                   | January 15, 2025                | <0.37                    | January 2, 2025**                   | January 15, 2025  |          | <0.37                    | January 2, 2025**                   | January 15, 2025  |   | 1.16                     | Juli 1 Stat, prekap Juli 1 |
| January 15, 2025                    | January 29, 2025                | 0.440                    | January 15, 2025                    | January 29, 2025  |          | 0.612                    | January 15, 2025                    | January 29, 2025  |   | 1.27                     |                            |
| January 29, 2025                    | February 12, 2025               | 0.359                    | January 29, 2025                    | February 12, 2025 |          | <0.34                    | January 29, 2025                    | February 12, 2025 |   | 0.478                    |                            |
| February 12, 2025                   | February 26, 2025               | <0.34                    | February 12, 2025                   | February 26, 2025 |          | 0.852                    | February 12, 2025                   | February 26, 2025 | - | 1.64                     |                            |
|                                     | March 12, 2025                  | 0.632                    |                                     | March 12, 2025    |          | 2.71                     |                                     | March 12, 2025    |   |                          |                            |
| February 26, 2025<br>March 12, 2025 |                                 | <0.34                    | February 26, 2025<br>March 12, 2025 | March 26, 2025    |          |                          | February 26, 2025<br>March 12, 2025 | March 26, 2025    |   | 1.72<br>0.437            |                            |
| March 26, 2025                      | March 26, 2025<br>April 9, 2025 |                          |                                     |                   |          | 1.42                     |                                     |                   |   | 0.355                    |                            |
|                                     |                                 | <0.34                    | March 26, 2025                      | April 9, 2025     |          | 0.43                     | March 26, 2025                      | April 9, 2025     |   |                          |                            |
| April 9, 2025                       | April 23, 2025                  | 0.700                    | April 9, 2025                       | April 23, 2025    | -        | 2.14                     | April 9, 2025                       | April 23, 2025    | _ | 2.17                     |                            |
| April 23, 2025                      | May 7, 2025                     | <0.335                   | April 23, 2025                      | May 7, 2025       |          | 0.344                    | April 23, 2025                      | May 7, 2025       |   | 0.335                    |                            |
| May 7, 2025                         | May 21, 2025                    | 0.447                    | May 7, 2025                         | May 21, 2025      |          | 0.505                    | May 7, 2025                         | May 21, 2025      |   | 0.356                    |                            |
|                                     |                                 |                          |                                     |                   |          |                          |                                     |                   |   |                          |                            |
| Average  Monitor Loc                | cation #4                       | 0.33<br>E 0383953        | Average  Monitor Loc                | ration #5         |          | 0.87<br>E 0383589        | Average  Monitor Loca               | ation #6          |   | 0.92<br>E 0383213        |                            |
|                                     |                                 | N 4755328                |                                     |                   |          | N 4755252                |                                     |                   |   | N 4755589                |                            |
| Sample Start Date                   | Sample End Date                 | 1,3-Butadiene            | Sample Start Date                   | Sample End Date   |          | 1,3-Butadiene            | Sample Start Date                   | Sample End Date   |   | 1,3-Butadiene            |                            |
|                                     |                                 | (ug/m³)                  |                                     |                   | <b>!</b> | (ug/m³)                  |                                     |                   | _ | (ug/m³)                  |                            |
| December 18, 2024                   | January 2, 2025**               | <0.33                    | December 18, 2024                   | January 2, 2025** |          | <0.33                    | December 18, 2024                   | January 2, 2025** |   | <0.33                    |                            |
| January 2, 2025**                   | January 15, 2025                | <0.37                    | January 2, 2025**                   | January 15, 2025  |          | <0.37                    | January 2, 2025**                   | January 15, 2025  |   | <0.37                    |                            |
| January 15, 2025                    | January 29, 2025                | <0.34                    | January 15, 2025                    | January 29, 2025  |          | <0.34                    | January 15, 2025                    | January 29, 2025  |   | <0.34                    |                            |
| January 29, 2025                    | February 12, 2025               | <0.34                    | January 29, 2025                    | February 12, 2025 |          | <0.34                    | January 29, 2025                    | February 12, 2025 |   | <0.34                    |                            |
| February 12, 2025                   | February 26, 2025               | 0.383                    | February 12, 2025                   | February 26, 2025 |          | <0.34                    | February 12, 2025                   | February 26, 2025 |   | <0.34                    |                            |
| February 26, 2025                   | March 12, 2025                  | <0.34                    | February 26, 2025                   | March 12, 2025    |          | <0.34                    | February 26, 2025                   | March 12, 2025    |   | <0.34                    |                            |
| March 12, 2025                      | March 26, 2025                  | <0.34                    | March 12, 2025                      | March 26, 2025    |          | <0.34                    | March 12, 2025                      | March 26, 2025    |   | <0.34                    |                            |
| March 26, 2025                      | April 9, 2025                   | <0.34                    | March 26, 2025                      | April 9, 2025     |          | <0.34                    | March 26, 2025                      | April 9, 2025     |   | <0.34                    |                            |
| April 9, 2025                       | April 23, 2025                  | 0.666                    | April 9, 2025                       | April 23, 2025    |          | 0.808                    | April 9, 2025                       | April 23, 2025    |   | < 0.34                   |                            |
| April 23, 2025                      | May 7, 2025                     | <0.335                   | April 23, 2025                      | May 7, 2025       |          | 0.402                    | April 23, 2025                      | May 7, 2025       |   | < 0.335                  |                            |
| May 7, 2025                         | May 21, 2025                    | <0.33                    | May 7, 2025                         | May 21, 2025      |          | <0.33                    | May 7, 2025                         | May 21, 2025      |   | <0.33                    |                            |
|                                     |                                 |                          |                                     |                   |          |                          |                                     |                   |   |                          |                            |
|                                     |                                 |                          |                                     |                   |          |                          |                                     |                   |   |                          |                            |
|                                     |                                 |                          |                                     |                   |          |                          |                                     |                   |   |                          |                            |
| Average                             |                                 | 0.24                     | Average                             |                   | L        | 0.25                     | Average                             |                   |   | 0.17                     |                            |