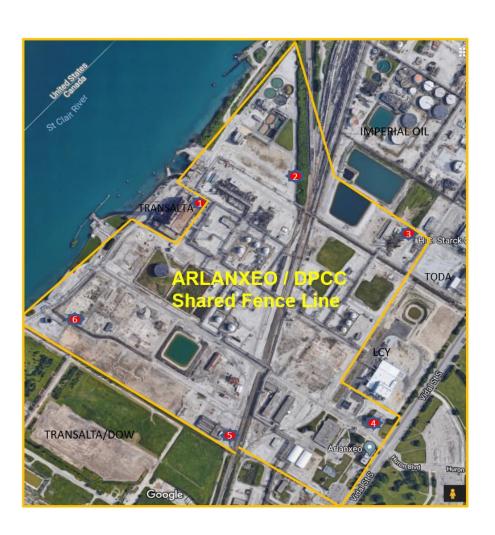

## Diamond Petrochemicals Canada Corporation 1,3-Butadiene Monitors

|          | April 24, 2024<br>(μg/m³) | 2024<br>Average (YTD)<br>(µg/m³) |  |  |
|----------|---------------------------|----------------------------------|--|--|
| •        | 0.488                     | 0.26                             |  |  |
| 2        | 0.695                     | 0.58                             |  |  |
| <b>3</b> | 0.704                     | 0.33                             |  |  |
| 4        | 0.861                     | 0.32                             |  |  |
| <b>5</b> | 0.414                     | 0.22                             |  |  |
| <b>6</b> | <0.33                     | 0.17                             |  |  |

| January 17, 2024   January 18, 2 | Diamo             | nd Petrochemica   | ls Canada Corpora | tion: 1,3-Butadien | e Fenceline Moni  | toring - 2024 |                   |                   |                                |
|--------------------------------------------------------------------------------------------------------------------------------------------------------------------------------------------------------------------------------------------------------------------------------------------------------------------------------------------------------------------------------------------------------------------------------------------------------------------------------------------------------------------------------------------------------------------------------------------------------------------------------------------------------------------------------------------------------------------------------------------------------------------------------------------------------------------------------------------------------------------------------------------------------------------------------------------------------------------------------------------------------------------------------------------------------------------------------------------------------------------------------------------------------------------------------------------------------------------------------------------------------------------------------------------------------------------------------------------------------------------------------------------------------------------------------------------------------------------------------------------------------------------------------------------------------------------------------------------------------------------------------------------------------------------------------------------------------------------------------------------------------------------------------------------------------------------------------------------------------------------------------------------------------------------------------------------------------------------------------------------------------------------------------------------------------------------------------------------------------------------------------|-------------------|-------------------|-------------------|--------------------|-------------------|---------------|-------------------|-------------------|--------------------------------|
| December 20, 2023   January 3, 2024   -0.34   December 20, 2023   January 3, 2024   -0.34   December 20, 2023   January 17, 2024   -0.34   January 18, 2024   January 18, 202   | Monitor Loc       | cation #1         |                   | Monitor Loc        | cation #2         |               | Monitor Loca      | ation #3          | E 0384093<br>N 4755833         |
| December 20, 2023   January 3, 2024   40.34   January 17, 2024   40.34   January 17, 2024   January 18, 20   | Sample Start Date | Sample End Date   |                   | Sample Start Date  | Sample End Date   |               | Sample Start Date | Sample End Date   | 1,3-Butadiene<br>(ug/m³)       |
| Bancary 17, 2024   Bancary 17,   | December 20, 2023 | January 3, 2024   |                   | December 20, 2023  | January 3, 2024   |               | December 20, 2023 | January 3, 2024   | <0.34                          |
| January 17, 2024   January 18, 2 |                   |                   |                   |                    |                   |               |                   |                   | 0.403                          |
| Average                                                                                                                                                                                                                                                                                                                                                                                                                                                                                                                                                                                                                                                                                                                                                                                                                                                                                                                                                                                                                                                                                                                                                                                                                                                                                                                                                                                                                                                                                                                                                                                                                                                                                                                                                                                                                                                                                                                                                                                                                                                                                                                        |                   |                   |                   |                    |                   |               |                   |                   |                                |
| February 14, 2024   February 28, 2024   February 28, 2024   February 28, 2024   March 13,   |                   |                   |                   |                    |                   |               |                   |                   | 0.340                          |
| February 28, 2024   March 13, 2024   Mar |                   |                   |                   |                    |                   |               |                   |                   | <0.34                          |
| March 13, 2024   March 27, 2024   March 27, 2024   April 10, 2024   O.52   March 27, 2024   April 10, 2024   April 24, 2024   |                   |                   | <0.34             |                    |                   | 1.030         |                   |                   | <0.34                          |
| March 27, 2024                                                                                                                                                                                                                                                                                                                                                                                                                                                                                                                                                                                                                                                                                                                                                                                                                                                                                                                                                                                                                                                                                                                                                                                                                                                                                                                                                                                                                                                                                                                                                                                                                                                                                                                                                                                                                                                                                                                                                                                                                                                                                                                 | ebruary 28, 2024  | March 13, 2024    | <0.34             | February 28, 2024  | March 13, 2024    | 0.874         | February 28, 2024 | March 13, 2024    | < 0.34                         |
| April 10, 2024                                                                                                                                                                                                                                                                                                                                                                                                                                                                                                                                                                                                                                                                                                                                                                                                                                                                                                                                                                                                                                                                                                                                                                                                                                                                                                                                                                                                                                                                                                                                                                                                                                                                                                                                                                                                                                                                                                                                                                                                                                                                                                                 | March 13, 2024    | March 27, 2024    | <0.34             | March 13, 2024     | March 27, 2024    | < 0.34        | March 13, 2024    | March 27, 2024    | < 0.34                         |
| April 10, 2024                                                                                                                                                                                                                                                                                                                                                                                                                                                                                                                                                                                                                                                                                                                                                                                                                                                                                                                                                                                                                                                                                                                                                                                                                                                                                                                                                                                                                                                                                                                                                                                                                                                                                                                                                                                                                                                                                                                                                                                                                                                                                                                 | March 27, 2024    | April 10, 2024    | 0.632             | March 27, 2024     | April 10, 2024    | 1.03          | March 27, 2024    | April 10, 2024    | 0.632                          |
| Average                                                                                                                                                                                                                                                                                                                                                                                                                                                                                                                                                                                                                                                                                                                                                                                                                                                                                                                                                                                                                                                                                                                                                                                                                                                                                                                                                                                                                                                                                                                                                                                                                                                                                                                                                                                                                                                                                                                                                                                                                                                                                                                        |                   |                   |                   |                    |                   |               |                   |                   | 0.704                          |
| Monitor Location #4   E 0383953   Monitor Location #5   E 0383589   Monitor Location #6                                                                                                                                                                                                                                                                                                                                                                                                                                                                                                                                                                                                                                                                                                                                                                                                                                                                                                                                                                                                                                                                                                                                                                                                                                                                                                                                                                                                                                                                                                                                                                                                                                                                                                                                                                                                                                                                                                                                                                                                                                        |                   |                   |                   |                    |                   |               |                   |                   |                                |
| Monitor Location #4   E 0383953   Monitor Location #5   E 0383589   N 4765522   Monitor Location #6                                                                                                                                                                                                                                                                                                                                                                                                                                                                                                                                                                                                                                                                                                                                                                                                                                                                                                                                                                                                                                                                                                                                                                                                                                                                                                                                                                                                                                                                                                                                                                                                                                                                                                                                                                                                                                                                                                                                                                                                                            |                   |                   |                   |                    |                   |               |                   |                   |                                |
| (ug/m²)     (ug/m²)     (ug/m²)     (ug/m²)     (ug/m²)       (ug/m²)     (ug/m²)     (ug/m²)     (ug/m²)   (ug/m²)   (ug/m²)   (ug/m²)   (ug/m²)   (ug/m²)   (ug/m²)   (ug/m²)   (ug/m²)   (ug/m²)   (ug/m²)   (ug/m²)   (ug/m²)   (ug/m²)   (ug/m²)   (ug/m²)   (ug/m²)   (ug/m²)   (ug/m²)   (ug/m²)   (ug/m²)   (ug/m²)   (ug/m²)   (ug/m²)   (ug/m²)   (ug/m²)   (ug/m²)   (ug/m²)   (ug/m²)   (ug/m²)   (ug/m²)   (ug/m²)   (ug/m²)   (ug/m²)   (ug/m²)   (ug/m²)   (ug/m²)   (ug/m²)   (ug/m²)   (ug/m²)   (ug/m²)   (ug/m²)   (ug/m²)   (ug/m²)   (ug/m²)   (ug/m²)   (ug/m²)   (ug/m²)   (ug/m²)   (ug/m²)   (ug/m²)   (ug/m²)   (ug/m²)   (ug/m²)   (ug/m²)   (ug/m²)   (ug/m²)   (ug/m²)   (ug/m²)   (ug/m²)   (ug/m²)   (ug/m²)   (ug/m²)   (ug/m²)   (ug/m²)   (ug/m²)   (ug/m²)   (ug/m²)   (ug/m²)   (ug/m²)   (ug/m²)   (ug/m²)   (ug/m²)   (ug/m²)   (ug/m²)   (ug/m²)   (ug/m²)   (ug/m²)   (ug/m²)   (ug/m²)   (ug/m²)   (ug/m²)   (ug/m²)   (ug/m²)   (ug/m²)   (ug/m²)   (ug/m²)   (ug/m²)   (ug/m²)   (ug/m²)   (ug/m²)   (ug/m²)   (ug/m²)   (ug/m²)   (ug/m²)   (ug/m²)   (ug/m²)   (ug/m²)   (ug/m²)   (ug/m²)   (ug/m²)   (ug/m²)   (ug/m²)   (ug/m²)   (ug/m²)   (ug/m²)   (ug/m²)   (ug/m²)   (ug/m²)   (ug/m²)   (ug/m²)   (ug/m²)   (ug/m²)   (ug/m²)   (ug/m²)   (ug/m²)   (ug/m²)   (ug/m²)   (ug/m²)   (ug/m²)   (ug/m²)   (ug/m²)   (ug/m²)   (ug/m²)   (ug/m²)   (ug/m²)   (ug/m²)   (ug/m²)   (ug/m²)   (ug/m²)   (ug/m²)   (ug/m²)   (ug/m²)   (ug/m²)   (ug/m²)   (ug/m²)   (ug/m²)   (ug/m²)   (ug/m²)   (ug/m²)   (ug/m²)   (ug/m²)   (ug/m²)   (ug/m²)   (ug/m²)   (ug/m²)   (ug/m²)   (ug/m²)   (ug/m²)   (ug/m²)   (ug/m²)   (ug/m²)   (ug/m²)   (ug/m²)   (ug/m²)   (ug/m²)   (ug/m²)   (ug/m²)   (ug/m²)   (ug/m²)   (ug/m²)   (ug/m²)   (ug/m²)   (ug/m²)   (ug/m²)   (ug/m²)   (ug/m²)   (ug/m²)   (ug/m²)   (ug/m²)   (ug/m²)   (ug/m²)   (ug/m²)   (ug/m²)   (ug/m²)   (ug/m²)   (ug/m²)   (ug/m²)   (ug/m²)   (ug/m²)   (ug/m²)   (ug/m²)   (ug/m²)   (ug/m²)   (ug/m²)   (ug/m²)   (ug/m²)   (ug/m²)   (ug/m²)   (ug/m²)   (ug/m²)   (ug/m²)   (ug/m²)   (ug/m²)   (ug/m²   |                   | cation #4         | E 0383953         |                    | cation #5         | E 0383589     | _                 | ation #6          | 0.33<br>E 0383213<br>N 4755589 |
| December 20, 2023 January 3, 2024                                                                                                                                                                                                                                                                                                                                                                                                                                                                                                                                                                                                                                                                                                                                                                                                                                                                                                                                                                                                                                                                                                                                                                                                                                                                                                                                                                                                                                                                                                                                                                                                                                                                                                                                                                                                                                                                                                                                                                                                                                                                                              | Sample Start Date | Sample End Date   |                   | Sample Start Date  | Sample End Date   |               | Sample Start Date | Sample End Date   | 1,3-Butadiene<br>(ug/m³)       |
| January 3, 2024 January 17, 2024                                                                                                                                                                                                                                                                                                                                                                                                                                                                                                                                                                                                                                                                                                                                                                                                                                                                                                                                                                                                                                                                                                                                                                                                                                                                                                                                                                                                                                                                                                                                                                                                                                                                                                                                                                                                                                                                                                                                                                                                                                                                                               |                   |                   |                   |                    |                   |               |                   |                   |                                |
| January 17, 2024                                                                                                                                                                                                                                                                                                                                                                                                                                                                                                                                                                                                                                                                                                                                                                                                                                                                                                                                                                                                                                                                                                                                                                                                                                                                                                                                                                                                                                                                                                                                                                                                                                                                                                                                                                                                                                                                                                                                                                                                                                                                                                               |                   |                   |                   |                    |                   |               |                   |                   | <0.34                          |
| January 31, 2024   February 14, 2024   Febru   |                   |                   |                   |                    |                   |               |                   |                   | <0.34                          |
| February 14, 2024 February 28, 2024                                                                                                                                                                                                                                                                                                                                                                                                                                                                                                                                                                                                                                                                                                                                                                                                                                                                                                                                                                                                                                                                                                                                                                                                                                                                                                                                                                                                                                                                                                                                                                                                                                                                                                                                                                                                                                                                                                                                                                                                                                                                                            |                   |                   |                   |                    |                   |               |                   |                   | <0.34                          |
| February 28, 2024 March 13, 2024                                                                                                                                                                                                                                                                                                                                                                                                                                                                                                                                                                                                                                                                                                                                                                                                                                                                                                                                                                                                                                                                                                                                                                                                                                                                                                                                                                                                                                                                                                                                                                                                                                                                                                                                                                                                                                                                                                                                                                                                                                                                                               | anuary 31, 2024   |                   | <0.34             |                    |                   | <0.34         |                   |                   | <0.34                          |
| March 13, 2024                                                                                                                                                                                                                                                                                                                                                                                                                                                                                                                                                                                                                                                                                                                                                                                                                                                                                                                                                                                                                                                                                                                                                                                                                                                                                                                                                                                                                                                                                                                                                                                                                                                                                                                                                                                                                                                                                                                                                                                                                                                                                                                 | ebruary 14, 2024  | February 28, 2024 | <0.34             | February 14, 2024  | February 28, 2024 | 0.40          | February 14, 2024 | February 28, 2024 | < 0.34                         |
| March 13, 2024                                                                                                                                                                                                                                                                                                                                                                                                                                                                                                                                                                                                                                                                                                                                                                                                                                                                                                                                                                                                                                                                                                                                                                                                                                                                                                                                                                                                                                                                                                                                                                                                                                                                                                                                                                                                                                                                                                                                                                                                                                                                                                                 | ebruary 28, 2024  | March 13, 2024    | <0.34             | February 28, 2024  | March 13, 2024    | <0.34         | February 28, 2024 | March 13, 2024    | < 0.34                         |
| March 27, 2024                                                                                                                                                                                                                                                                                                                                                                                                                                                                                                                                                                                                                                                                                                                                                                                                                                                                                                                                                                                                                                                                                                                                                                                                                                                                                                                                                                                                                                                                                                                                                                                                                                                                                                                                                                                                                                                                                                                                                                                                                                                                                                                 |                   | March 27, 2024    | <0.34             |                    | March 27, 2024    | <0.34         |                   | March 27, 2024    | < 0.34                         |
| April 10, 2024                                                                                                                                                                                                                                                                                                                                                                                                                                                                                                                                                                                                                                                                                                                                                                                                                                                                                                                                                                                                                                                                                                                                                                                                                                                                                                                                                                                                                                                                                                                                                                                                                                                                                                                                                                                                                                                                                                                                                                                                                                                                                                                 |                   |                   |                   |                    |                   |               |                   |                   | < 0.34                         |
|                                                                                                                                                                                                                                                                                                                                                                                                                                                                                                                                                                                                                                                                                                                                                                                                                                                                                                                                                                                                                                                                                                                                                                                                                                                                                                                                                                                                                                                                                                                                                                                                                                                                                                                                                                                                                                                                                                                                                                                                                                                                                                                                | April 10, 2024    | April 24, 2024    | 0.861             | April 10, 2024     | April 24, 2024    | 0.414         | April 10, 2024    | April 24, 2024    | <0.33                          |
|                                                                                                                                                                                                                                                                                                                                                                                                                                                                                                                                                                                                                                                                                                                                                                                                                                                                                                                                                                                                                                                                                                                                                                                                                                                                                                                                                                                                                                                                                                                                                                                                                                                                                                                                                                                                                                                                                                                                                                                                                                                                                                                                |                   |                   |                   |                    |                   |               |                   |                   |                                |
|                                                                                                                                                                                                                                                                                                                                                                                                                                                                                                                                                                                                                                                                                                                                                                                                                                                                                                                                                                                                                                                                                                                                                                                                                                                                                                                                                                                                                                                                                                                                                                                                                                                                                                                                                                                                                                                                                                                                                                                                                                                                                                                                |                   |                   |                   |                    |                   |               |                   |                   |                                |
|                                                                                                                                                                                                                                                                                                                                                                                                                                                                                                                                                                                                                                                                                                                                                                                                                                                                                                                                                                                                                                                                                                                                                                                                                                                                                                                                                                                                                                                                                                                                                                                                                                                                                                                                                                                                                                                                                                                                                                                                                                                                                                                                |                   |                   |                   |                    |                   |               |                   |                   |                                |
|                                                                                                                                                                                                                                                                                                                                                                                                                                                                                                                                                                                                                                                                                                                                                                                                                                                                                                                                                                                                                                                                                                                                                                                                                                                                                                                                                                                                                                                                                                                                                                                                                                                                                                                                                                                                                                                                                                                                                                                                                                                                                                                                |                   |                   |                   |                    |                   |               |                   |                   |                                |
| Average   U.32   Average   U.22   IAverage                                                                                                                                                                                                                                                                                                                                                                                                                                                                                                                                                                                                                                                                                                                                                                                                                                                                                                                                                                                                                                                                                                                                                                                                                                                                                                                                                                                                                                                                                                                                                                                                                                                                                                                                                                                                                                                                                                                                                                                                                                                                                     | Average           |                   | 0.32              | Average            |                   | 0.22          | Average           |                   | 0.17                           |