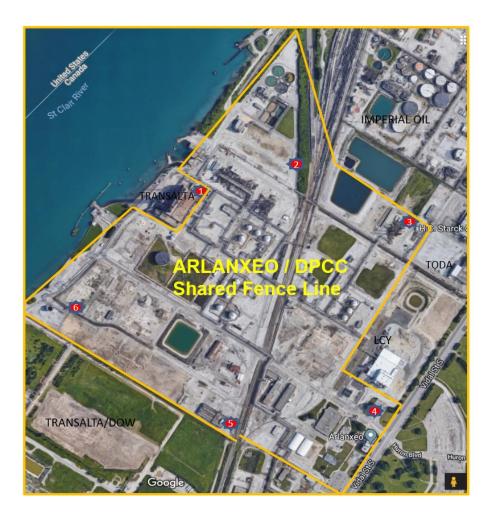

## Diamond Petrochemicals Canada Corporation 1,3-Butadiene Monitors

|          | March 27, 2024<br>(μg/m³) | 2024<br>Average (YTD)<br>(µg/m³) |
|----------|---------------------------|----------------------------------|
|          | <0.34                     | 0.17                             |
| 2        | <0.34                     | 0.50                             |
| <b>3</b> | <0.34                     | 0.23                             |
| 4        | <0.34                     | 0.17                             |
| <b>5</b> | <0.34                     | 0.20                             |
| 6        | <0.34                     | 0.17                             |

|                     |                   |                                       | ition: 1,3-Butadien | e Fenceline Moni  |                                       |                     |                   |                                       |
|---------------------|-------------------|---------------------------------------|---------------------|-------------------|---------------------------------------|---------------------|-------------------|---------------------------------------|
| Monitor Location #1 |                   | E 0383543<br>N 4755905                | Monitor Location #2 |                   | E 0383781<br>N 4756013                | Monitor Location #3 |                   | E 0384093<br>N 4755833                |
| Sample Start Date   | Sample End Date   | 1,3-Butadiene<br>(ug/m <sup>3</sup> ) | Sample Start Date   | Sample End Date   | 1,3-Butadiene<br>(ug/m <sup>3</sup> ) | Sample Start Date   | Sample End Date   | 1,3-Butadiene<br>(ug/m <sup>3</sup> ) |
| December 20, 2023   | January 3, 2024   | <0.34                                 | December 20, 2023   | January 3, 2024   | <0.34                                 | December 20, 2023   | January 3, 2024   | <0.34                                 |
| January 3, 2024     | January 17, 2024  | <0.34                                 | January 3, 2024     | January 17, 2024  | <0.34                                 | January 3, 2024     | January 17, 2024  | 0.403                                 |
| January 17, 2024    | January 31, 2024  | <0.34                                 | January 17, 2024    | January 31, 2024  | 0.517                                 | January 17, 2024    | January 31, 2024  | 0.340                                 |
|                     |                   |                                       |                     |                   |                                       |                     |                   |                                       |
| January 31, 2024    | February 14, 2024 | <0.34                                 | January 31, 2024    | February 14, 2024 | 0.578                                 | January 31, 2024    | February 14, 2024 | <0.34                                 |
| February 14, 2024   | February 28, 2024 | <0.34                                 | February 14, 2024   | February 28, 2024 | 1.030                                 | February 14, 2024   | February 28, 2024 | <0.34                                 |
| February 28, 2024   | March 13, 2024    | <0.34                                 | February 28, 2024   | March 13, 2024    | 0.874                                 | February 28, 2024   | March 13, 2024    | <0.34                                 |
| March 13, 2024      | March 27, 2024    | <0.34                                 | March 13, 2024      | March 27, 2024    | <0.34                                 | March 13, 2024      | March 27, 2024    | <0.34                                 |
|                     |                   |                                       |                     |                   |                                       |                     |                   |                                       |
|                     |                   |                                       |                     |                   |                                       |                     |                   |                                       |
| Average             |                   | 0.17                                  | Average             |                   | 0.50                                  | Average             |                   | 0.23                                  |
| Monitor Location #4 |                   | E 0383953<br>N 4755328                | Monitor Location #5 |                   | E 0383589<br>N 4755252                | Monitor Location #6 |                   | E 0383213<br>N 4755589                |
| Sample Start Date   | Sample End Date   | 1,3-Butadiene<br>(ug/m <sup>3</sup> ) | Sample Start Date   | Sample End Date   | 1,3-Butadiene<br>(ug/m <sup>3</sup> ) | Sample Start Date   | Sample End Date   | 1,3-Butadiene<br>(ug/m <sup>3</sup> ) |
| December 20, 2023   | January 3, 2024   | <0.34                                 | December 20, 2023   | January 3, 2024   | <0.34                                 | December 20, 2023   | January 3, 2024   | <0.34                                 |
| January 3, 2024     | January 17, 2024  | <0.34                                 |                     | January 17, 2024  | <0.34                                 |                     |                   | <0.34                                 |
|                     |                   |                                       | January 3, 2024     |                   |                                       | January 3, 2024     | January 17, 2024  |                                       |
| January 17, 2024    | January 31, 2024  | <0.34                                 | January 17, 2024    | January 31, 2024  | <0.34                                 | January 17, 2024    | January 31, 2024  | <0.34                                 |
| January 31, 2024    | February 14, 2024 | <0.34                                 | January 31, 2024    | February 14, 2024 | <0.34                                 | January 31, 2024    | February 14, 2024 | <0.34                                 |
| February 14, 2024   | February 28, 2024 | <0.34                                 | February 14, 2024   | February 28, 2024 | 0.40                                  | February 14, 2024   | February 28, 2024 | <0.34                                 |
| February 28, 2024   | March 13, 2024    | <0.34                                 | February 28, 2024   | March 13, 2024    | <0.34                                 | February 28, 2024   | March 13, 2024    | <0.34                                 |
| March 13, 2024      | March 27, 2024    | <0.34                                 | March 13, 2024      | March 27, 2024    | <0.34                                 | March 13, 2024      | March 27, 2024    | <0.34                                 |
|                     |                   |                                       |                     |                   |                                       |                     |                   |                                       |
|                     |                   |                                       |                     |                   |                                       |                     |                   |                                       |
|                     |                   |                                       |                     |                   |                                       |                     |                   |                                       |
|                     |                   |                                       |                     |                   |                                       |                     |                   |                                       |
|                     |                   |                                       |                     |                   |                                       |                     |                   |                                       |
|                     |                   |                                       |                     |                   |                                       |                     |                   |                                       |
|                     |                   |                                       |                     |                   |                                       |                     |                   |                                       |
|                     |                   |                                       |                     |                   |                                       |                     |                   |                                       |