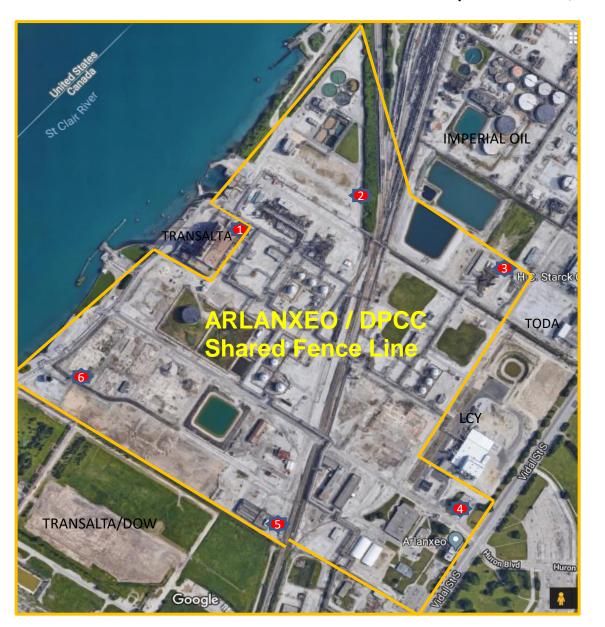

## Diamond Petrochemicals Canada Corporation 1,3-Butadiene Monitors

|          | December 21,<br>2022 (μg/m³) | 2022<br>Average (YTD)<br>(µg/m³) |  |
|----------|------------------------------|----------------------------------|--|
| •        | <0.34                        | 1.12                             |  |
| 2        | <0.34                        | 1.00                             |  |
| 3        | <0.34                        | 1.24                             |  |
| 4        | 0.36                         | 1.19                             |  |
| <b>5</b> | <0.34                        | 0.40                             |  |
| <b>6</b> | <0.34                        | 0.20                             |  |
|          |                              |                                  |  |