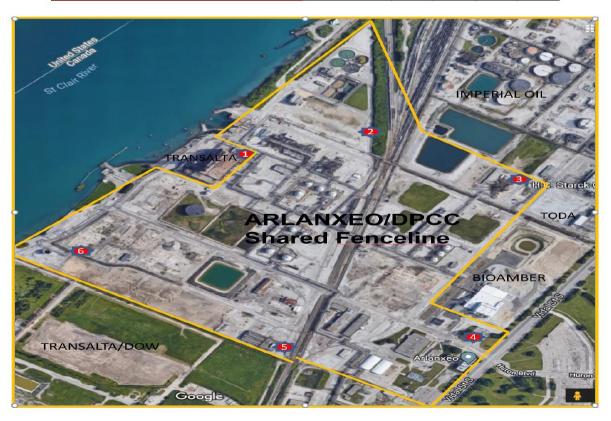

## **Average 1,3 Butadiene Concentrations and Monitor Location Map**

## ARLANXEO/DPCC - 2021 1, 3 Butadiene Ambient Monitoring

| Monitor # | Location  | 2018 | 2019 | 2020 | 2021 |
|-----------|-----------|------|------|------|------|
| 1         | E 0383543 | 0.72 | 1.13 | 0.60 | 0.48 |
|           | N 4755905 |      |      |      |      |
| 2         | E 0383781 | 3.72 | 2.37 | 2.19 | 0.99 |
|           | N 4756013 |      |      |      |      |
| 3         | E 0384093 | 1.52 | 1.37 | 1.07 | 0.62 |
|           | N 4756013 |      |      |      |      |
| 4         | E 0383953 | 0.41 | 0.81 | 0.63 | 0.38 |
|           | N 4755328 |      |      |      |      |
| 5         | E 0383953 | 1.10 | 1.02 | 0.94 | 0.36 |
|           | N 4755328 |      |      |      | ,    |
| $\hat{6}$ | E 0383213 | 0.19 | 0.43 | 0.20 | 0.17 |
|           | N 4755589 |      |      |      |      |